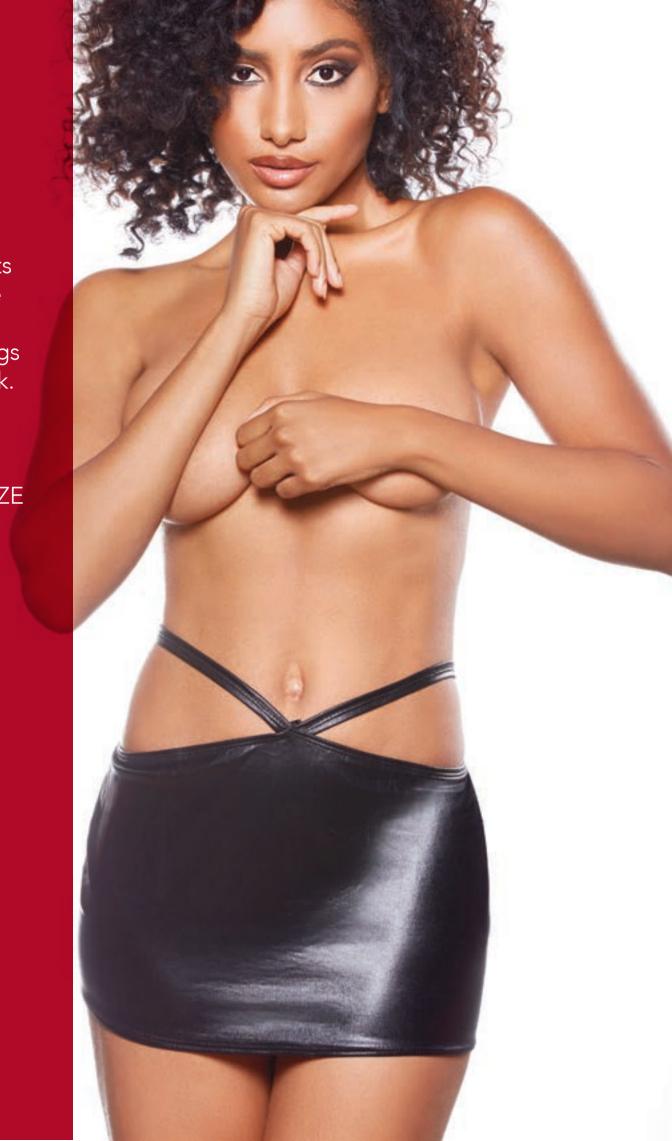

**ANGEL BLUSH** 13-0052K

## OPEN BACK MINI SKIRT

That Super mini that you have dreamed about, that highlights your waist silhouette with thin straps in front, and angel wings strapping in the back. Highlights your high round assets.