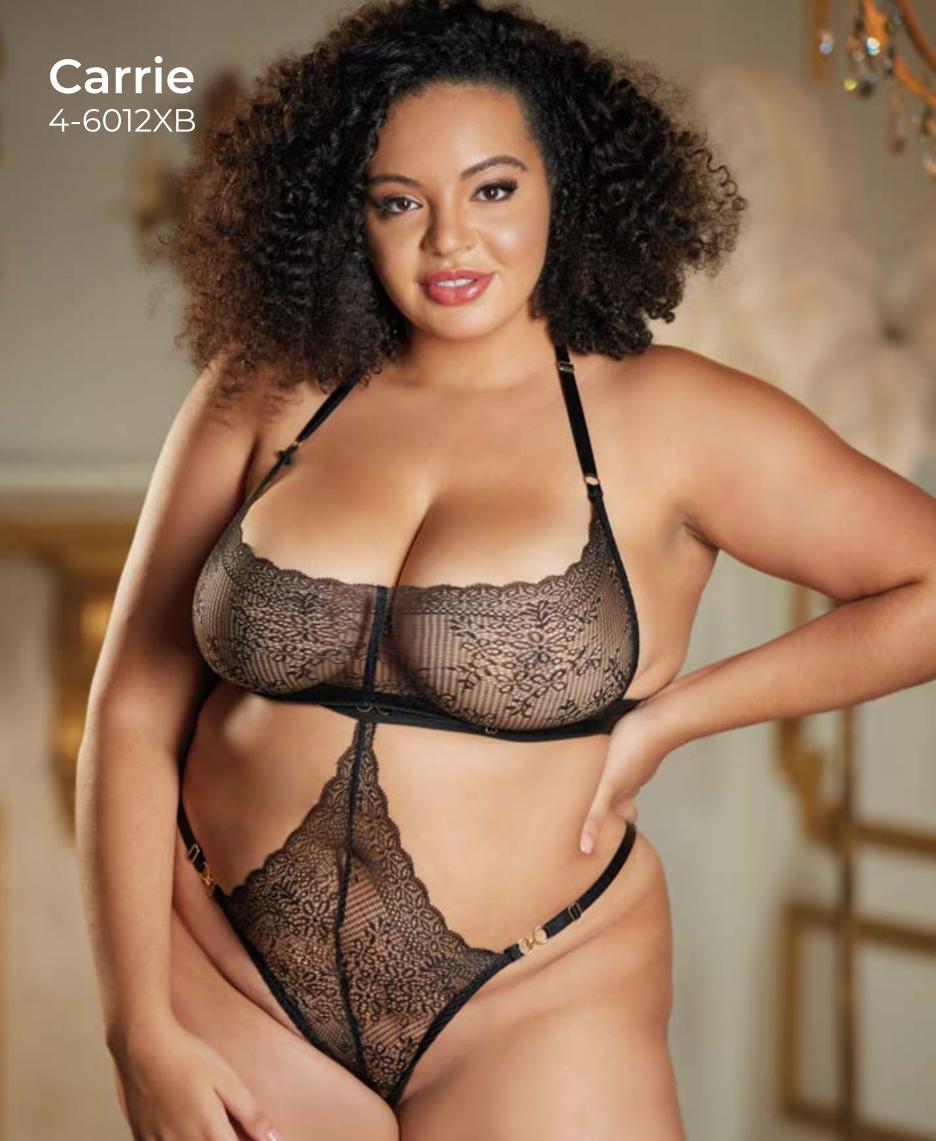

Designed to captivate & entice. Worn to play.

A tale of lust and love, Carrie teddy is seductively charming with a thick band wrapping the underbust, decorated in lace.

This halter style teddy has both adjustable neck and waist straps. The attached lace panty is of course crotchless.

Designed to captivate & entice. Worn to play.

Let him be infatuated by thoughts of you in Desirée.

This lace underbust top highlights & lifts your best assets with lace and adjustable strapping.

The fishnet back has attached side garters that will definitely make it a night to remember.