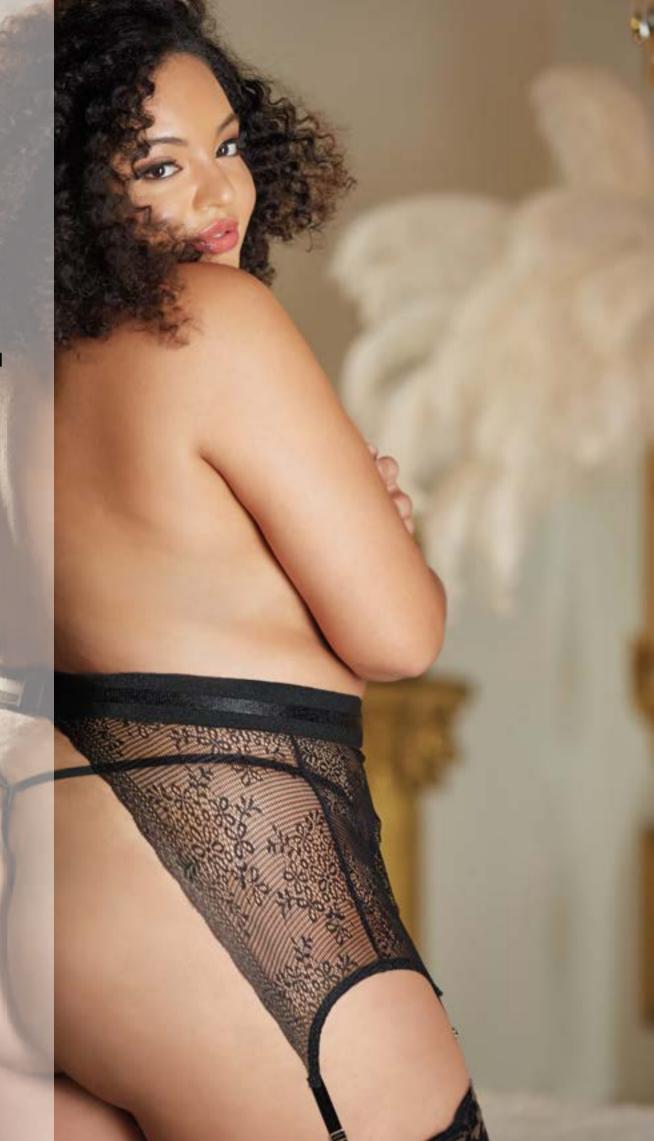

Adjustable strapping throughout.

High waisted lace Garter with G-string Set

Charissa ... is the key to his heart, through his fantasies.

This high waisted garter is decorated with lace detailing on the hips and thin strapping on the front to accentuate the hour glass figure.

Attached double garters add an extra splash of sexy. Comes with a mesh G-string with an elastic back.

High waisted lace Garter with G-string Set

Charissa ... is the key to his heart, through his fantasies.

This high waisted garter is decorated with lace detailing on the hips and thin strapping on the front to accentuate the hour glass figure.

Attached double garters add an extra splash of sexy. Comes with a mesh G-string with an elastic back.

# Charissa

High waisted lace Garter with G-string Set

Charissa ... is the key to his heart, through his fantasies.

This high waisted garter is decorated with lace detailing on the hips and thin strapping on the front to accentuate the hour glass figure.

Attached double garters add an extra splash of sexy. Comes with a mesh G-string with an elastic back.