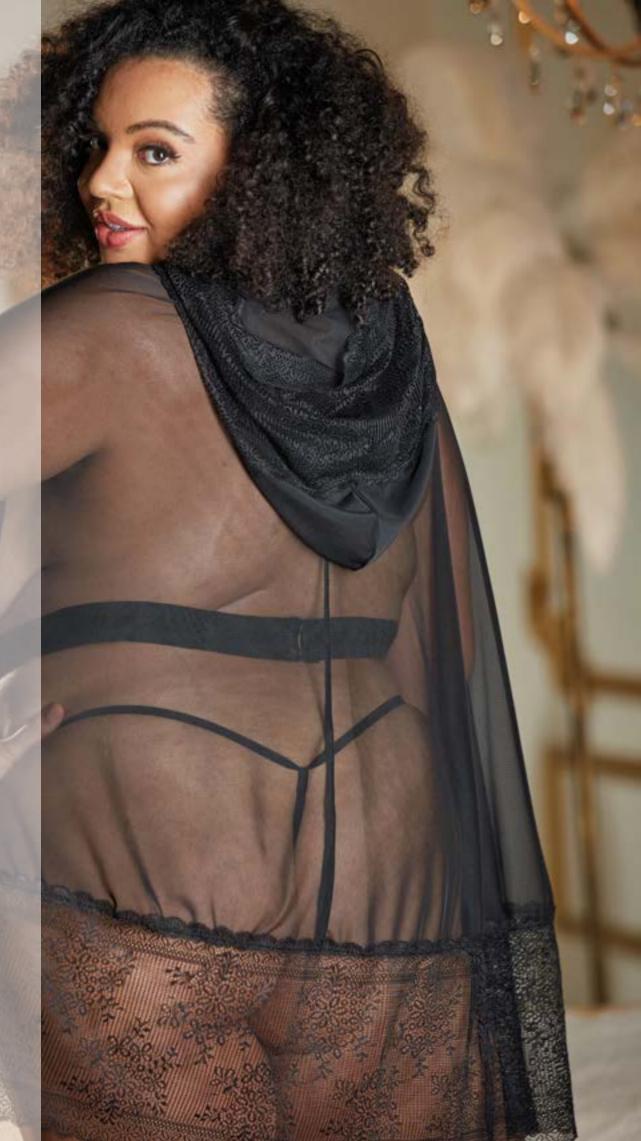

The lace peek-a-boo bralette top cascades into an asymmetrical baby doll, that hugs the hips and has a petite crotchless lace G-string. The straps are adjustable.

lace and mesh cape with attached waist belt

Short and sweet and all things naughty ...

Serena cape is an invitation to maybe show and always tease.

This cape is not like the capes you know, it has a waist belt that attaches with double straps at the neck, to be worn with or without any other pieces (depending on your mood.)

Lace detailing decorates the bottom and the hood adds a whole lot of drama.

\*G-string not included

lace and mesh cape with attached waist belt

Short and sweet and all things naughty ...

Serena cape is an invitation to maybe show and always tease.

This cape is not like the capes you know, it has a waist belt that attaches with double straps at the neck, to be worn with or without any other pieces (depending on your mood.)

Lace detailing decorates the bottom and the hood adds a whole lot of drama.