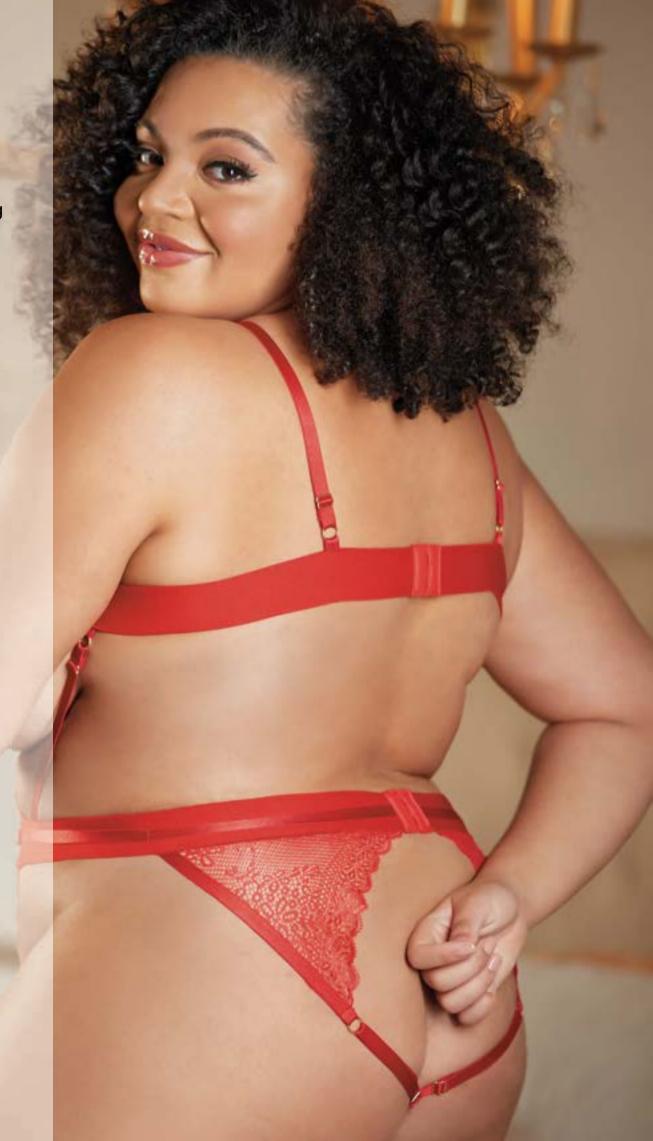

## Carrie ouverte halter lace teddy

A tale of lust and love, Carrie teddy is seductively charming with a thick band wrapping the underbust, decorated in lace.

This halter style teddy has both adjustable neck and waist straps. The attached lace panty is of course crotchless.

Designed to captivate & entice. Worn to play.