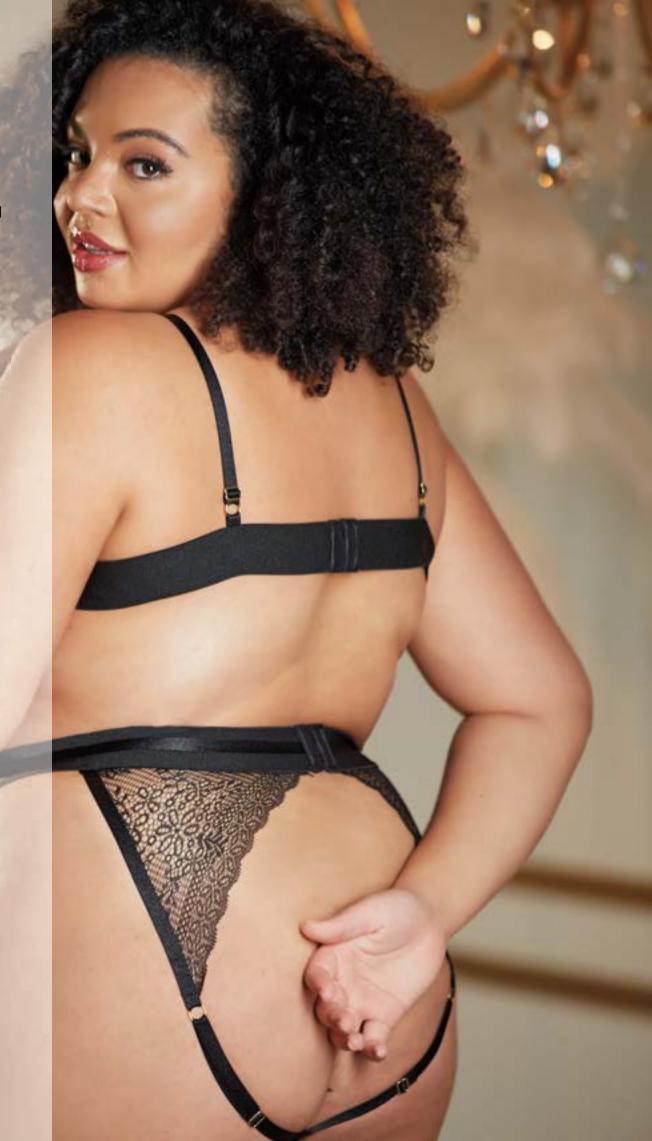

Open your heart and almost stop his... wearing Renée open cup teddy.

A mesmerizing mix of lace and strapping, with teasing cut outs in the front and back, make this piece irresistible.

The waist is highlighted with a thick band which wraps around the back to showcase the open bum, with adjustable straps to provide the perfect fit.

Adjustable shoulder straps, with center back hook and loop opening at the bust and waist.

Open your heart and almost stop his... wearing Renée open cup teddy.

A mesmerizing mix of lace and strapping, with teasing cut outs in the front and back, make this piece irresistible.

The waist is highlighted with a thick band which wraps around the back to showcase the open bum, with adjustable straps to provide the perfect fit.

Adjustable shoulder straps, with center back hook and loop opening at the bust and waist.