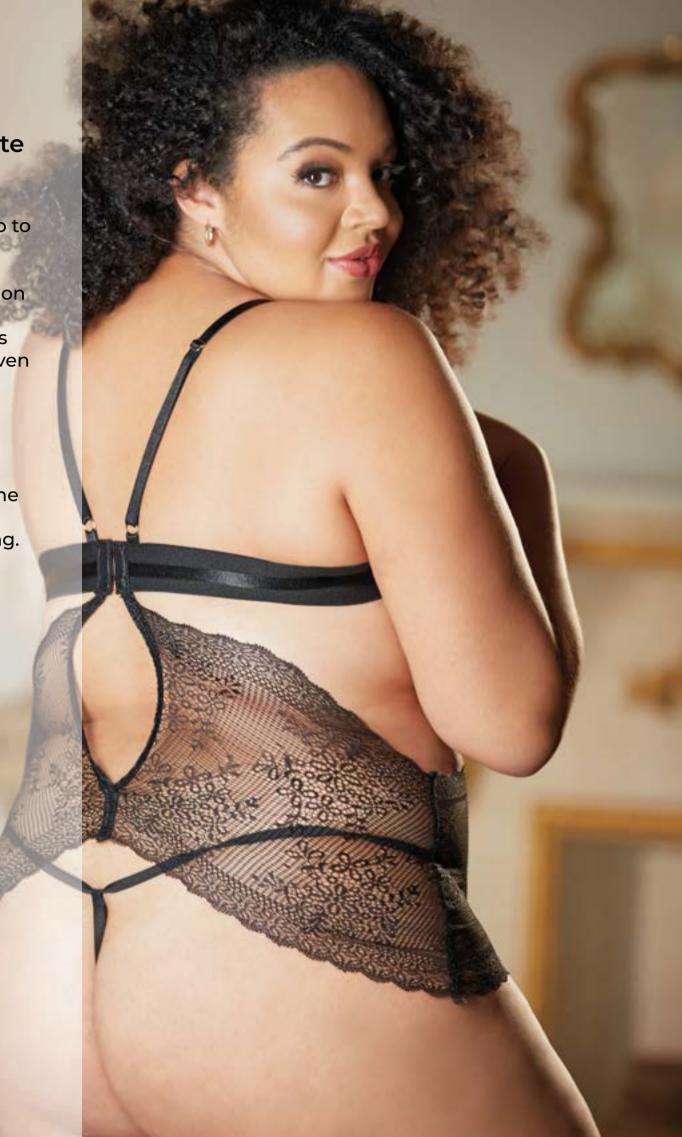

# Rosie

Lace peek-a-boo chemise & ouverte G-string

A girl can never say no to a baby doll...

Rosie is sweet seduction re-imagined and will make his head spin, as every part of you is given extra attention.

The lace peek-a-boo bralette top cascades into an asymmetrical baby doll, that hugs the hips and has a petite crotchless lace G-string. The straps are adjustable.

G-string

A girl can never say no to a baby doll...

Rosie is sweet seduction re-imagined and will make his head spin, as every part of you is given extra attention.

The lace peek-a-boo bralette top cascades into an asymmetrical baby doll, that hugs the hips and has a petite crotchless lace G-string. The straps are adjustable.