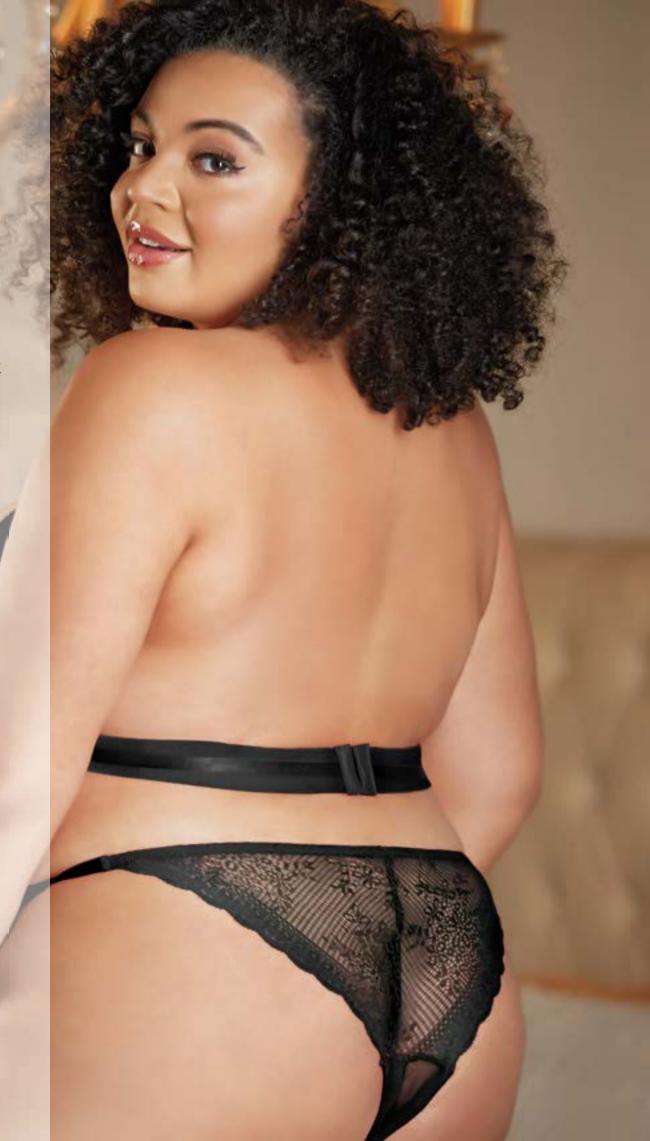

## Carrie ouverte halter lace teddy

A tale of lust and love, Carrie teddy is seductively charming with a thick band wrapping the underbust, decorated in lace.

This halter style teddy has both adjustable neck and waist straps. The attached lace panty is of course crotchless.

# Carrie ouverte halter lace teddy

A tale of lust and love, Carrie teddy is seductively charming with a thick band wrapping the underbust, decorated in lace.

This halter style teddy has both adjustable neck and waist straps. The attached lace panty is of course crotchless.

Designed to captivate & entice. Worn to play.

A tale of lust and love, Carrie teddy is seductively charming with a thick band wrapping the underbust, decorated in lace.

This halter style teddy has both adjustable neck and waist straps. The attached lace panty is of course crotchless.