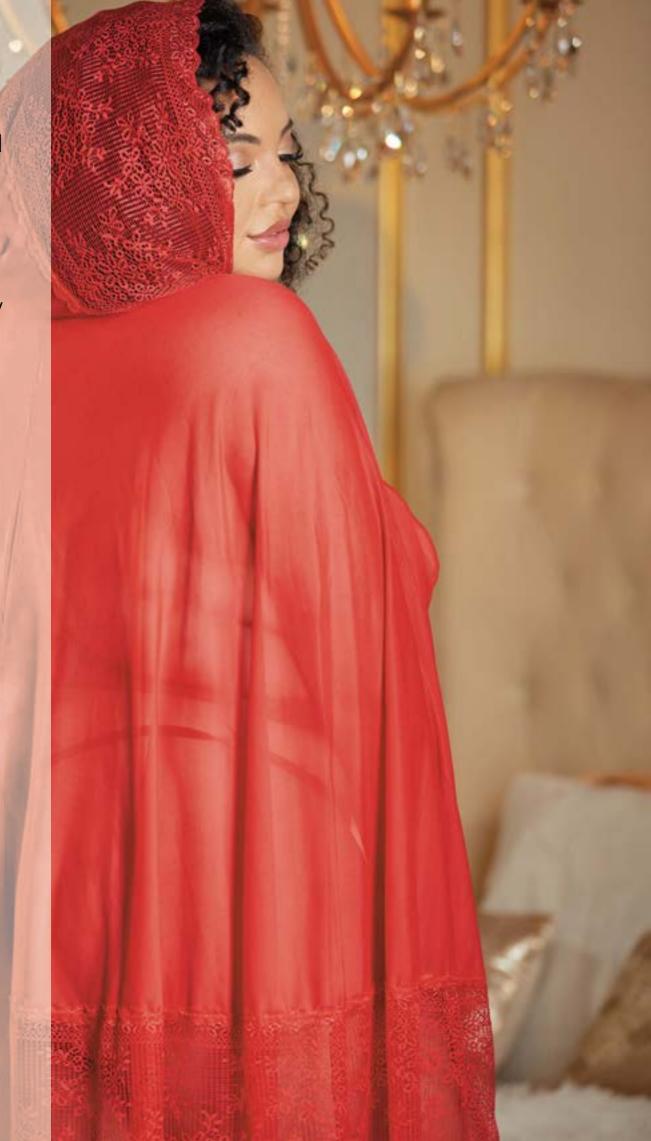

The lace peek-a-boo bralette top cascades into an asymmetrical baby doll, that hugs the hips and has a petite crotchless lace G-string. The straps are adjustable.

lace and mesh cape with attached waist belt

Short and sweet and all things naughty ...

Serena cape is an invitation to maybe show and always tease.

This cape is not like the capes you know, it has a waist belt that attaches with double straps at the neck, to be worn with or without any other pieces (depending on your mood.)

Lace detailing decorates the bottom and the hood adds a whole lot of drama.

\*G-string not included

lace and mesh cape with attached waist belt

Short and sweet and all things naughty ...

Serena cape is an invitation to maybe show and always tease.

This cape is not like the capes you know, it has a waist belt that attaches with double straps at the neck, to be worn with or without any other pieces (depending on your mood.)

Lace detailing decorates the bottom and the hood adds a whole lot of drama.

\*G-string not included

lace and mesh cape with attached waist belt

Short and sweet and all things naughty ...

Serena cape is an invitation to maybe show and always tease.

This cape is not like the capes you know, it has a waist belt that attaches with double straps at the neck, to be worn with or without any other pieces (depending on your mood.)

\*G-string not included